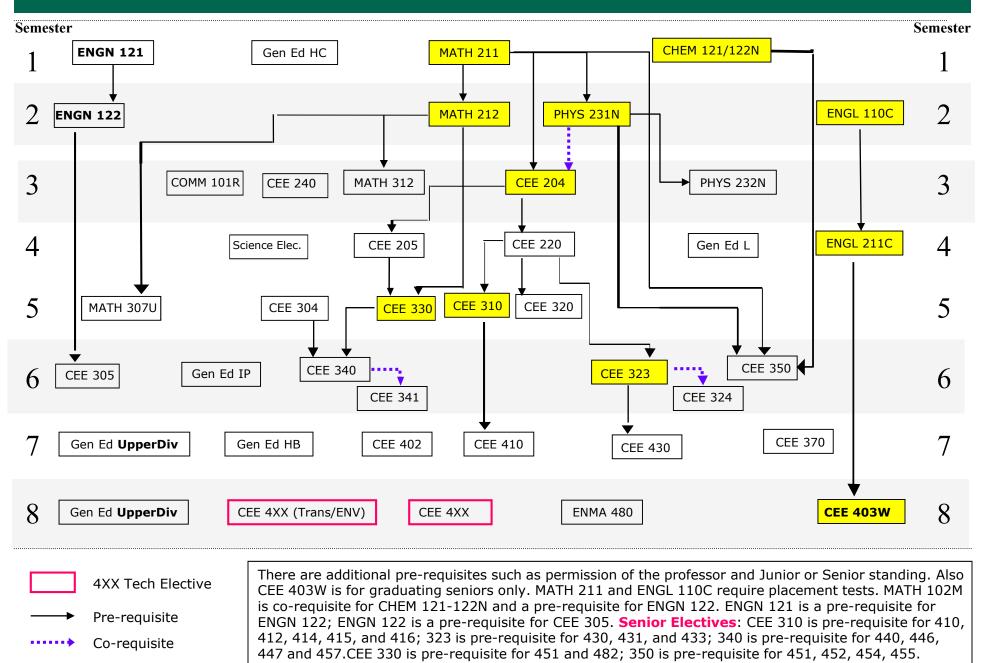

## BS CIVIL ENGINEERING COURSE PRE-REQUISITE CHAIN

Grade C or better to pass

For more information on courses and curriculum, please visit CEE Departmental website at http://odu.edu/cee

## **Approved CEE Electives:**

\*CEE 410 Concrete Design (CEE 310) CEE 412 Computational Methods in Structures (CEE 310) CEE 414 Masonry Structures Design (CEE 310) CEE 415 Steel Structures Design (CEE 310) CEE 416 Wood Structures Design (CEE 310) \*CEE 430 Foundation Engineering (CEE 323) CEE 431 Earth Structures Design with Geosynthetics (CEE 323) CEE 432 Introduction to Earthquake Engineering CEE 433 Geomaterials Stabilization (CEE 323) CEE 440 Hydraulic Engineering (CEE 340) CEE 446 Urban Stormwater Hydrology (CEE 340) CEE 447 Groundwater Hydraulics (CEE 340) CEE 451 Water and Wastewater Treatment (CEE 330) CEE 452 Air Quality (CEE 350) CEE 454 Hazardous Waste Treatment (CEE 350) CEE 455 Pollution Prevention and Green Engineering (CEE 350) CEE 457 Adaptation to Sea Level Rise (CEE 340) CEE 458 Sustainable Development **CEE 459 Biofuels Engineering** CEE 471 Transportation Operations I (CEE 370) **CEE 474 Transportation Data Analytics** CEE 475 Geometric Design of Highways (CEE 370) CEE 482 Introduction to Coastal Engineering (CEE 330) CEE 495 Topics in Civil and Environmental Engineering

\*= Core Electives