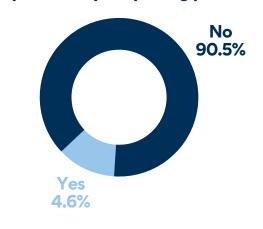

#### In the past 10 years, has anyone tried to intimidate you when you voted in person at your polling place?