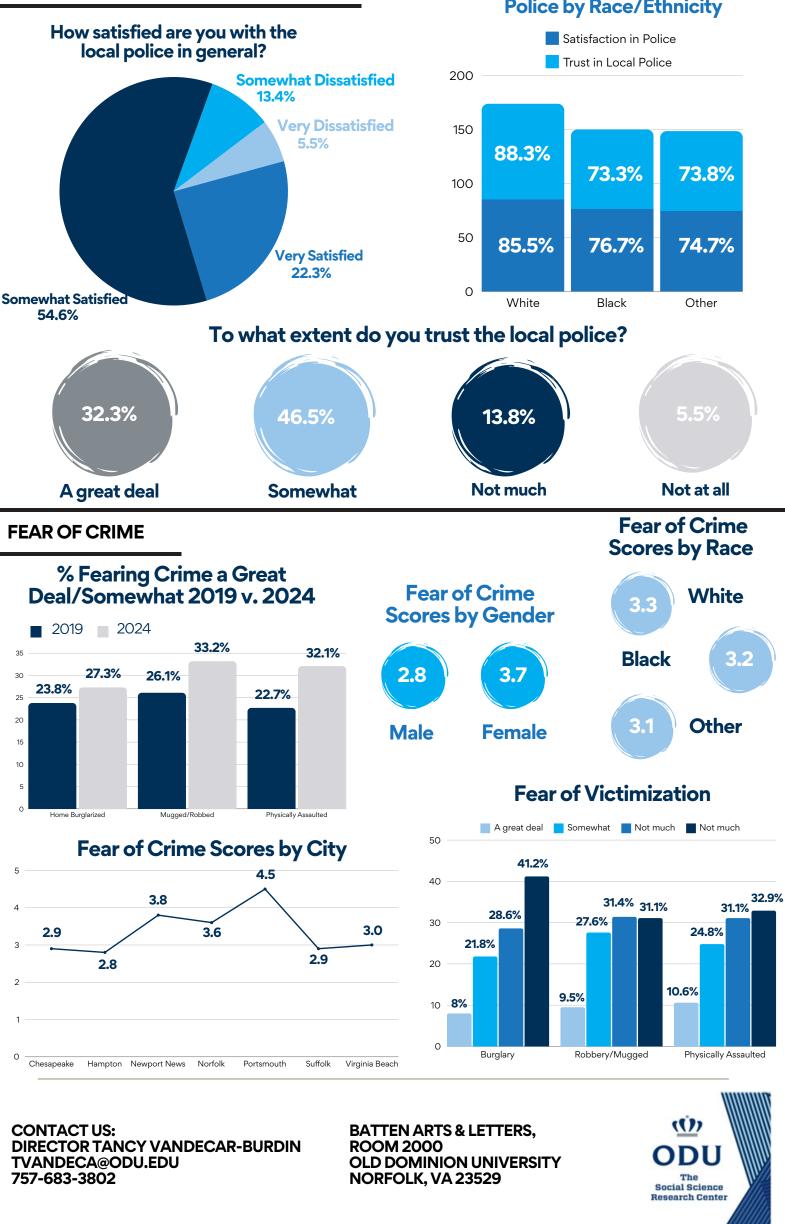

#### ATTITUDES TOWARDS THE POLICE

#### **Satisfaction and Trust in Local Police by Race/Ethnicity**