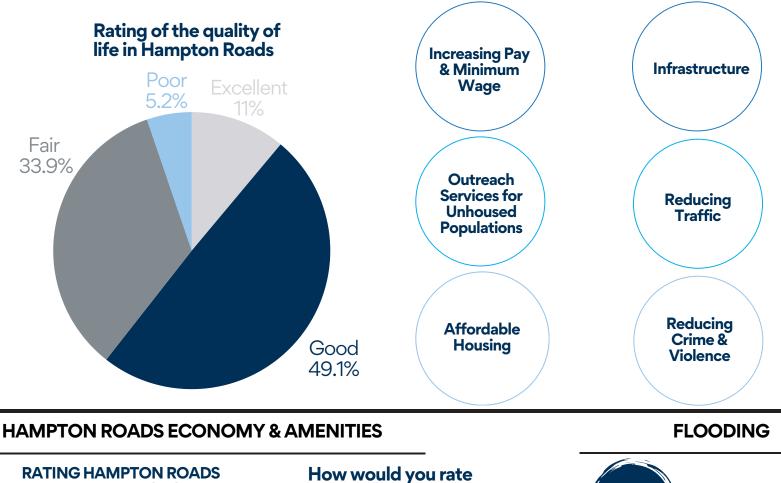

#### QUALITY OF LIFE

## What is the one thing that would most improve the quality of life in Hampton Roads?