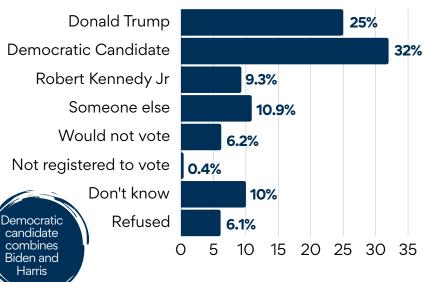

| %     |
|-----------------------------------|-------|
| White                             | 54.8% |
| Black                             | 26.1% |
| American Indian<br>Alaskan native | 1.1%  |
| Asian                             | 0.9%  |
| Native Hawaii<br>Pacific islander | 0.2%  |
| Multiracial                       | 7.8%  |
| Don't Know<br>Refused             | 3.5%  |
| Other                             | 5.6%  |

### Hispanic/Latino Origin? 6.4%

#### QUALITY OF LIFE

## What is the one thing that would most improve the quality of life in Hampton Roads?





#### **POLITICS & POLITICAL OPINIONS**

#### Support for President Joe Biden's Decision to Withdraw From 2024 Election



#### If the 2024 presidential election were held today, would you vote for:



#### ATTITUDES TOWARDS THE POLICE



#### **Satisfaction with Election Security at Polling Place**

| Very Satisfied                    | 51.3% |
|-----------------------------------|-------|
| Somewhat Satisfied                | 29.3% |
| Somewhat Dissatisfied             | 5.0%  |
| Very Dissatisfied                 | 3.4%  |
| Have not voted in person recently | 5.5%  |
| Don't Know                        | 4.2%  |
| Refused                           | 1.3%  |

#### In the past 10 years, has anyone tried to intimidate you when you voted in person at your polling place?



#### **Satisfaction and Trust in Local Police by Race/Ethnicity**