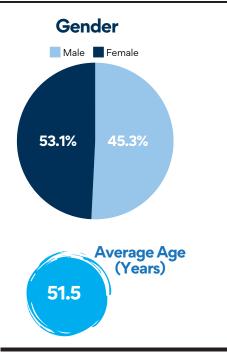

# 2024 Life in Hampton Roads

The 15th Annual Life in Hampton Roads Survey

#### DEMOGRAPHICS



#### ANNUUAL HOUSEHOLD INCOME

| Income Ranges           | Percentage |
|-------------------------|------------|
| Less than \$15K         | 2.0%       |
| More than \$15K-\$30K   | 4.1%       |
| More than \$30K-\$50K   | 9.1%       |
| More than \$50K-\$75K   | 15.3%      |
| More than \$75K-\$100K  | 15.8%      |
| More than \$100K-\$150K | 15.2%      |
| More than \$150K-\$200K | 15.2%      |
| More than \$200K        | 8.0%       |
| Don't Know/Refused      | 21.5%      |

| RACE                              | %     |
|-----------------------------------|-------|
| White                             | 54.8% |
| Black                             | 26.1% |
| American Indian<br>Alaskan native | 1.1%  |
| Asian                             | 0.9%  |
| Native Hawaii<br>Pacific islander | 0