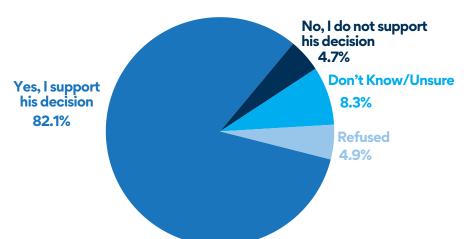

\$200K        | 8.0%       |
| Don't Know/Refused      | 21.5%      |

| RACE                              | %     |
|-----------------------------------|-------|
| White                             | 54.8% |
| Black                             | 26.1% |
| American Indian<br>Alaskan native | 1.1%  |
| Asian                             | 0.9%  |
| Native Hawaii<br>Pacific islander | 0.2%  |
| Multiracial                       | 7.8%  |
| Don't Know<br>Refused             | 3.5%  |
| Other                             | 5.6%  |

### Hispanic/Latino Origin? 6.4%

#### QUALITY OF LIFE

## What is the one thing that would most improve the quality of life in Hampton Roads?





#### **POLITICS & POLITICAL OPINIONS**

#### Support for President Joe Biden's Decision to Withdraw From 2024 Election



#### If the 2024 presidential election were held today, would you vote for:



#### ATTITUDES TOWARDS THE POLICE



#### **Satisfaction with Election Security at Polling Place**

| Very Satisfied                    | 51.3% |
|-----------------------------------|-------|
| Somewhat Satisfied                | 29.3% |
| Somewhat Dissatisfied             | 5.0%  |
| Very Dissatisfied                 | 3.4%  |
| Have not voted in person recently | 5.5%  |
| Don't Know                        | 4.2%  |
| Refused                           | 1.3%  |

#### In the past 10 years, has anyone tried to intimidate you when you voted in person at your polling place?



#### **Satisfaction and Trust in Local Police by Race/Ethnicity**