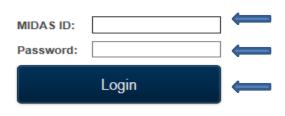

RELEASE: 8.5.2

3. Click the Key, Enter Secure Area (Located at the bottom of screen)

 Midas ID – Enter Midas Username Password – Enter Midas Password Click Login