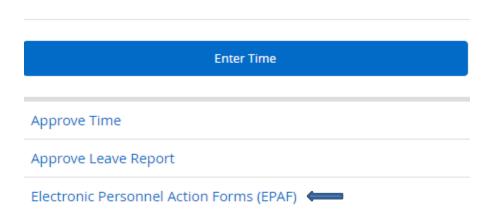

## **Employee**

My Activities

Time Sheet
 Fixed Asset Transfer
 Classic
 Classic menu for items under pmenu.P\_MainMnu except time sheet.
 Employee Self Service

The Employee Dashboard appears
Select Electronic Personnel Action Forms (EPAF) under My Activities