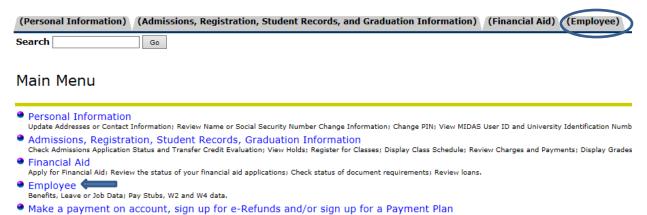

### Select Employee

6. Select Employee Self Service

You will be redirected to a secure site to make your payment or set up an electronic refund.