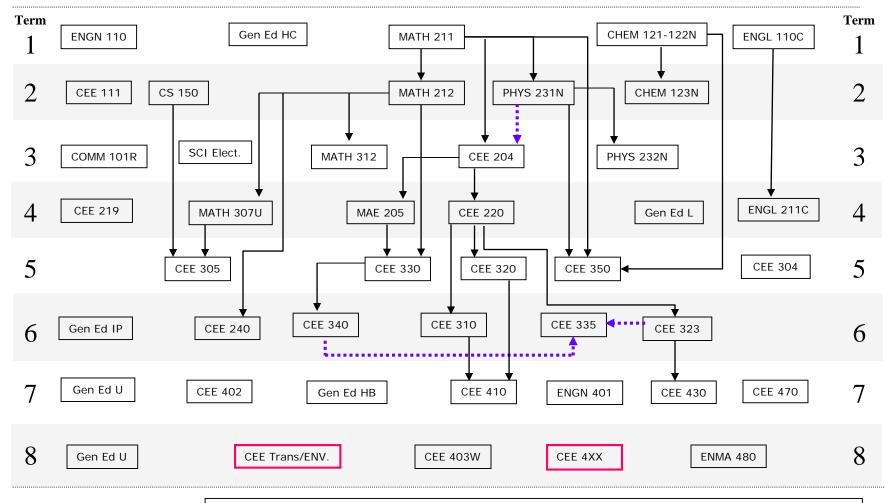

## BS CIVIL ENGINEERING COURSE PRE-REQUISITE CHAIN

There are additional pre-requisites such as permission of the professor and junior or senior standing. Also CEE 403W is for graduating seniors only. MATH 211 and ENGL 110C require placement tests. MATH 102M is co-requisite for CHEM 121-122N and is pre-requisite for CHEM 123N and CS 150. **Senior Electives**: CEE 410 is pre-requisite for 411; 310 is pre-requisite for 412, 415, and 416; 323 is pre-requisite for 430 and 431; 340 is pre-requisite for 440, 446, and 447, and is co-requisite for 450; 330 is pre-requisite for 451 and 482; 350 is pre-requisite for 451 and 452.